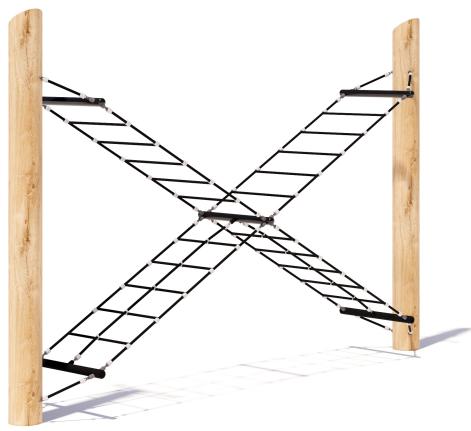

## **Product Sheet**

Spreadover Crossover

CN-1032

CRITICAL FALL HEIGHT 2.4M

HEIGHT 2.65m

RECOMMENDED SURFACING 35m<sup>2</sup>

RECOMMENDED 3+

RECOMMENDED USERS

## Spreadover Crossover CN-1032