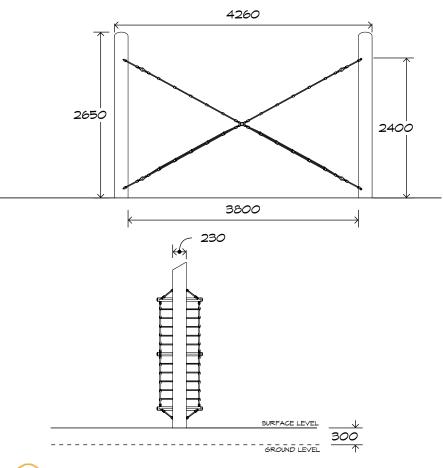

## **Product Sheet**

Spreadover Crossover

CN-1032

CRITICAL FALL HEIGHT 2.4M

HEIGHT 2.65m

RECOMMENDED SURFACING 35m<sup>2</sup>

RECOMMENDED 3+

RECOMMENDED USERS