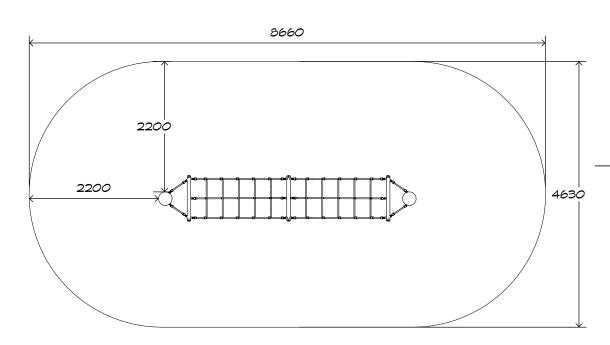

## **Product Sheet**

Spreadover Crossover

CN-1032

CRITICAL FALL HEIGHT 2.4M

HEIGHT 2.65m

RECOMMENDED SURFACING 35m<sup>2</sup>

RECOMMENDED 3+

RECOMMENDED USERS

On HDPE (high density polyethylene) structural failure

On combination rope work and activity nets

On all moving components

SURFACING: RECOMMENDED: 35 m<sup>2</sup>